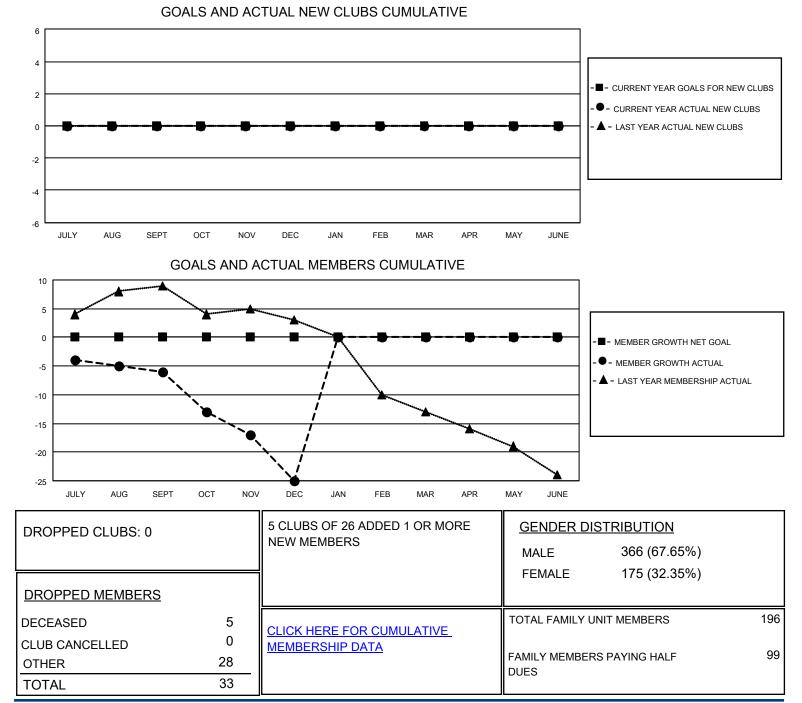

## LOCATION UTAH

District 28 T

Results as of: 12/31/2020

| Clubs                 |               |           |               | Members               |                          |                         |                                                    |
|-----------------------|---------------|-----------|---------------|-----------------------|--------------------------|-------------------------|----------------------------------------------------|
| RESULTS FOR 2020-2021 |               |           |               | RESULTS FOR 2020-2021 |                          |                         |                                                    |
| QUARTER               | NEW CLUB GOAL | NEW CLUBS | DROPPED CLUBS | QUARTER               | /IBER GROWTH NET<br>GOAL | MEMBER GROWTH<br>ACTUAL | DROPPED<br>MEMBERS ACTUAL<br>(including transfers) |
| JULY/AUG/SEPT         | 0             | 0         | 0             | JULY/AUG/SEPT         | 0                        | 8                       | 14                                                 |
| OCT/NOV/DEC           | 0             | 0         | 0             | OCT/NOV/DEC           | 0                        | 0                       | 19                                                 |
| JAN/FEB/MAR           | 0             | 0         | 0             | JAN/FEB/MAR           | 0                        | 0                       | 0                                                  |
| APR/MAY/JUNE          | 0             | 0         | 0             | APR/MAY/JUNE          | 0                        | 0                       | 0                                                  |